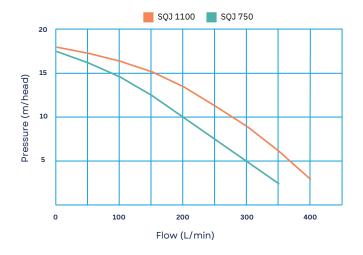

## **Specifications**

| MODEL NAME     | OUTPUT HP | VOLTS | PHASE  | INPUT<br>WATTS | OUTPUT<br>WATTS | FULL LOAD<br>AMPS | FLOW RATE @<br>8M/H | ENERGY STAR<br>RATINGS |
|----------------|-----------|-------|--------|----------------|-----------------|-------------------|---------------------|------------------------|
| SQ Junior 750  | 1.0       | 240   | Single | 1170           | 750             | 5.0               | 240 lpm             | 1                      |
| SQ Junior 1100 | 1.5       | 240   | Single | 1500           | 1100            | 6.6               | 330 lpm             | 1                      |