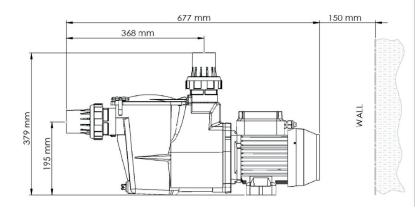

# **Product Overview**

## **Specifications**

| MODEL NAME     | OUTPUT HP | VOLTS | PHASE  | INPUT<br>WATTS | OUTPUT<br>WATTS | FULL LOAD<br>AMPS | FLOW RATE @<br>8M/H | ENERGY STAR<br>RATINGS |
|----------------|-----------|-------|--------|----------------|-----------------|-------------------|---------------------|------------------------|
| SQ Junior 750  | 1.0       | 240   | Single | 1170           | 750             | 5.0               | 240 lpm             | 1                      |
| SQ Junior 1100 | 1.5       | 240   | Single | 1500           | 1100            | 6.6               | 330 lpm             | 1                      |