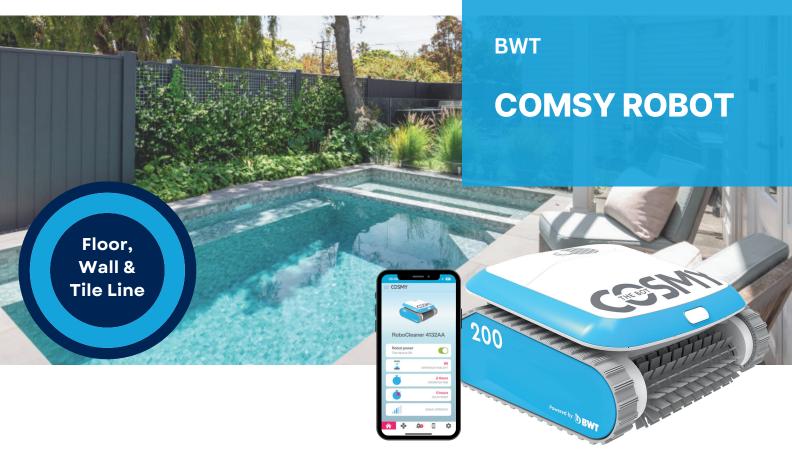

## SMART, EFFICIENT, RELIABLE

Elevate your pool maintenance with the COSMY 200 - the robotic solution that offers unmatched efficiency, intelligent cleaning, and steadfast reliability. Say goodbye to manual scrubbing and hello to more leisure time as COSMY transforms your pool into a pristine oasis with minimal effort. Designed for smaller pools, its lighter, more compact design ensures it navigates the smaller space easily, ensuring a clean pool is always just a touch away.

### **App-Controlled Convenience**

The BWT app puts pool cleaning control in the palm of your hand, offering real-time programming.