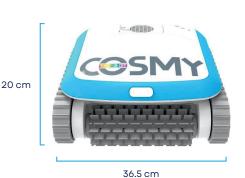

# **Specifications**

| NAME    | WEIGHT | POWER<br>SUPPLY | POWER<br>CONSUMPTION | CABLE LENGTH | POOL SIZE | CLEANING TYPE               | CLEANING<br>CYCLES  |
|---------|--------|-----------------|----------------------|--------------|-----------|-----------------------------|---------------------|
| BOT 200 | 5.7kg  | <29 volt        | <150 Watt            | 16m          | up to 12m | Floor, walls and water line | 1.5, 2 or 2.5 hours |