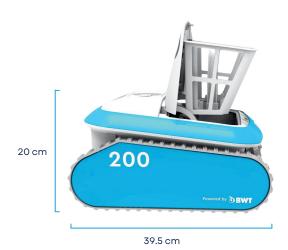

# **Specifications**

| NAME    | WEIGHT | POWER<br>SUPPLY | POWER<br>CONSUMPTION | CABLE LENGTH | POOL SIZE | CLEANING TYPE               | CLEANING<br>CYCLES  |
|---------|--------|-----------------|----------------------|--------------|-----------|-----------------------------|---------------------|
| BOT 200 | 5.7kg  | <29 volt        | <150 Watt            | 16m          | up to 12m | Floor, walls and water line | 1.5, 2 or 2.5 hours |