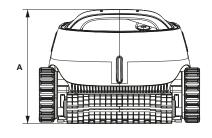

| Dimensions |       |  |
|------------|-------|--|
| A (Height) | 300mm |  |
| B (Width)  | 400mm |  |
| C (Length) | 430mm |  |
| Weight     | 7.5kg |  |