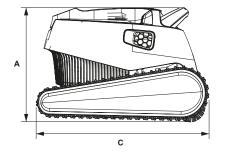

| Dimensions |       |  |
|------------|-------|--|
| A (Height) | 300mm |  |
| B (Width)  | 400mm |  |
| C (Length) | 430mm |  |
| Weight     | 7.5kg |  |