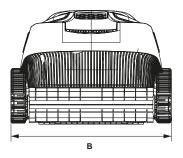

| Dimensions |       |  |
|------------|-------|--|
| A (Height) | 300mm |  |
| B (Width)  | 400mm |  |
| C (Length) | 430mm |  |
| Weight     | 7.5kg |  |