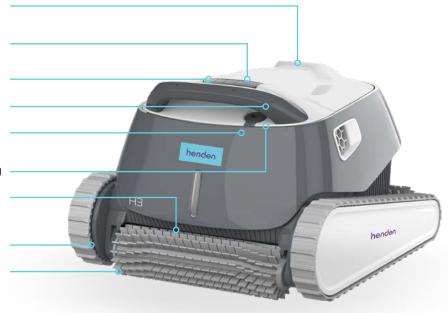

# Henden H3 Robotic Pool Cleaner

The Henden H3 is our most advanced Robotic Pool Cleaner. Packed with intelligent features to keep your pool sparkling all year around. Active scrubbing and clever navigation technology deliver the best cleaning result across floor, walls and waterline. Designed for easy use and maintenance, the H3 is a quality piece of pool equipment, guaranteed to last.

- Clever scanning and navigation technology for an effective cleaning route
- Pop up filter basket for simple maintenance
- > Ultra-fine filters for a deeper clean
- > Grab handle for easy use
- > On/Off power supply with weekly timer for convenient operation
- > 18m cable length for pools up to 12m long
- All terrain front and rear brush system with active scrubbing technology for an enhanced clean
- > Dual tracks for continuous traction
- Fast, clean water release for ease of use

#### **Features**

#### > Clever Scanning and Navigation Technology

The combination of clever scanning software and a built-in navigation system, ensures pools are cleaned using the most effective route.

#### > Ultra-Fine Filtration

The ultra-fine filter basket ensures a deep clean, every time.

#### > Super strong grip

The multi-directional water jets provide allow the H3 to grip all vertical and horizontal surfaces. Improving waterline scrubbing and ensuring no part of the pool gets left behind.