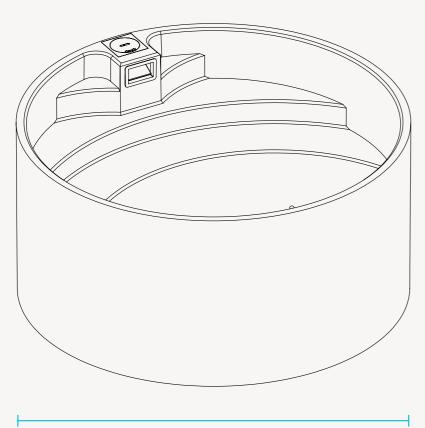

## **Plungie Arena**

3.5m diameter

Say hello to the Plungie Arena - the precast concrete pool of your dreams! The perfect fit for any size yard, the Plungie Arena's round shape makes it the top choice for homeowners looking for a great solution for lounging or recreational swims.

A circular pool 3.5m wide and with plenty of bench space, the Plungie Arena is the ideal pool for bringing together family and friends on hot summer days.

View the Arena online

External Dlameter 3500mm

| Diameter    | External 3500mm   | Internal 3320mm |
|-------------|-------------------|-----------------|
| Height      | External 1690mm   | Internal 1590mm |
| Volume      | 9,150 L           |                 |
| Dry Weight  | 7,000 Kg          |                 |
| Wet Weight  | 16,150 Kg         |                 |
| Bench Space | 3.2m <sup>2</sup> |                 |