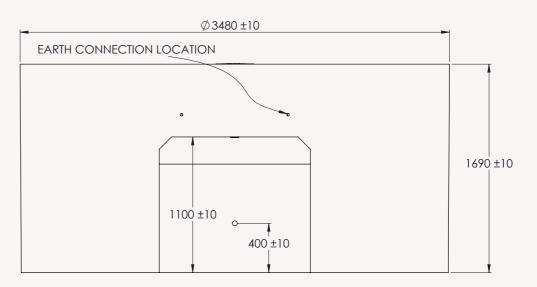

External Dlameter 3500mm

| Diameter    | External 3500mm   | Internal 3320mm |
|-------------|-------------------|-----------------|
| Height      | External 1690mm   | Internal 1590mm |
| Volume      | 9,150 L           |                 |
| Dry Weight  | 7,000 Kg          |                 |
| Wet Weight  | 16,150 Kg         |                 |
| Bench Space | 3.2m <sup>2</sup> |                 |