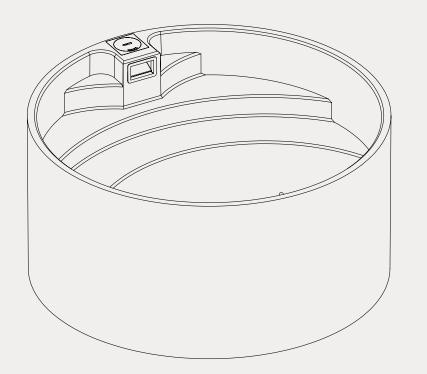

External Dlameter 3500mm

| Diameter    | External 3500mm   | Internal 3320mm |
|-------------|-------------------|-----------------|
| Height      | External 1690mm   | Internal 1590mm |
| Volume      | 9,150 L           |                 |
| Dry Weight  | 7,000 Kg          |                 |
| Wet Weight  | 16,150 Kg         |                 |
| Bench Space | 3.2m <sup>2</sup> |                 |

SKIMMER / STEP END VIEW

5

4

176 ±10

Specifications Sheet Arena

www.plungie.com 1300 PLUNGIE (758 644)