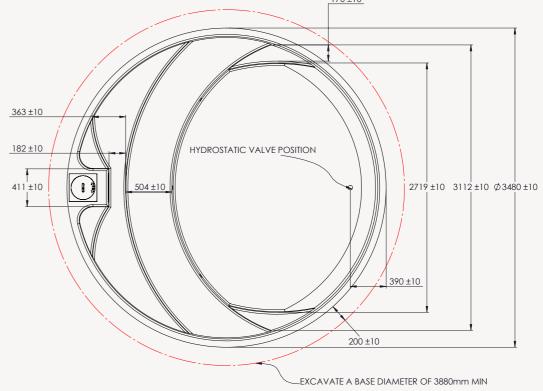

External Dlameter 3500mm

| Diameter    | External 3500mm   | Internal 3320mm |
|-------------|-------------------|-----------------|
| Height      | External 1690mm   | Internal 1590mm |
| Volume      | 9,150 L           |                 |
| Dry Weight  | 7,000 Kg          |                 |
| Wet Weight  | 16,150 Kg         |                 |
| Bench Space | 3.2m <sup>2</sup> |                 |

SKIMMER / STEP END VIEW

5

4

176 ±10

Specifications Sheet Arena

www.plungie.com 1300 PLUNGIE (758 644)