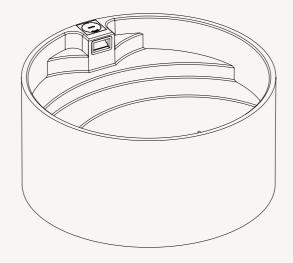

External Dlameter 3500mm

| Diameter    | External 3500mm   | Internal 3320mm |
|-------------|-------------------|-----------------|
| Height      | External 1690mm   | Internal 1590mm |
| Volume      | 9,150 L           |                 |
| Dry Weight  | 7,000 Kg          |                 |
| Wet Weight  | 16,150 Kg         |                 |
| Bench Space | 3.2m <sup>2</sup> |                 |

SKIMMER / STEP END VIEW

5

4

176 ±10

Specifications Sheet Arena

www.plungie.com 1300 PLUNGIE (758 644)