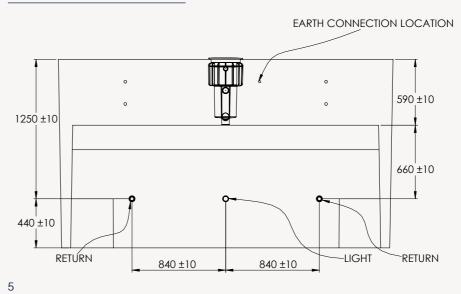

## **INCLUSIONS**

- Highly engineered concrete pool shell
- High performance ecoFinish interior
- Spa electrics multi-coloured LED light
- Poolrite innoSkim skimmer box
- Pre-fitted hydrostatic valve
- Two (2) pre-plumbed returns
- 10 year structural warranty and internal ecoFinish warranty

## **SKIMMER BOX SKIMMER BOX** WITH PLUMBING

SIDE ELEVATION

350±10 584±10

SIDE ELEVATION

FRONTELEVATION

Specifications Sheet Max