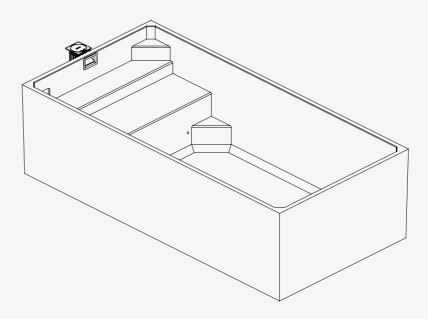

## Plungie Max

 $6m \times 3m$ 

Measuring a generous 6m x 3m, the Plungie Max is the world's largest monolithic precast concrete swimming pool.

Perfect for anyone seeking fun and relaxation poolside, the Plungie Max offers 4m2 of bench space. As one of our bestselling, precast concrete pools, the Max can be installed in-ground, semi-recessed or above-ground to tie in seamlessly with the rest of your home.

| Length      | External 6000mm | Internal 5820mm |
|-------------|-----------------|-----------------|
| Width       | External 3000mm | Internal 2820mm |
| Height      | External 1690mm | Internal 1590mm |
| Volume      | 20,100 L        |                 |
| Dry Weight  | 11,800 Kg       |                 |
| Wet Weight  | 31,700 Kg       |                 |
| Bench Space | 4m²             |                 |

### SKIMMER / STEP END VIEW