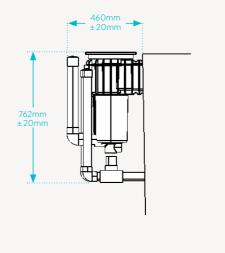

## **SKIMMER BOX SKIMMER BOX** WITH PLUMBING

SIDE ELEVATION

350±10 584±10

SIDE ELEVATION

FRONTELEVATION

Specifications Sheet Max