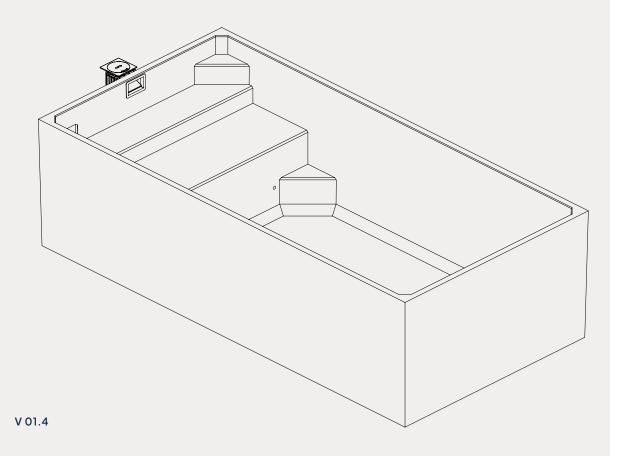

## Plungie Max

 $6m \times 3m$ 

Measuring a generous 6m x 3m, the Plungie Max is the world's largest monolithic precast concrete swimming pool.

Perfect for anyone seeking fun and relaxation poolside, the Plungie Max offers 4m2 of bench space. As one of our bestselling, precast concrete pools, the Max can be installed in-ground, semi-recessed or above-ground to tie in seamlessly with the rest of your home.

| Length      | External 6000mm | Internal 5820mm |
|-------------|-----------------|-----------------|
| Width       | External 3000mm | Internal 2820mm |
| Height      | External 1690mm | Internal 1590mm |
| Volume      | 20,100 L        |                 |
| Dry Weight  | 11,800 Kg       |                 |
| Wet Weight  | 31,700 Kg       |                 |
| Bench Space | 4m²             |                 |

### SKIMMER / STEP END VIEW