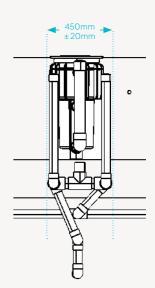

## **SKIMMER BOX SKIMMER BOX** WITH PLUMBING

SIDE ELEVATION

350±10 584±10

SIDE ELEVATION

FRONTELEVATION

Specifications Sheet Max