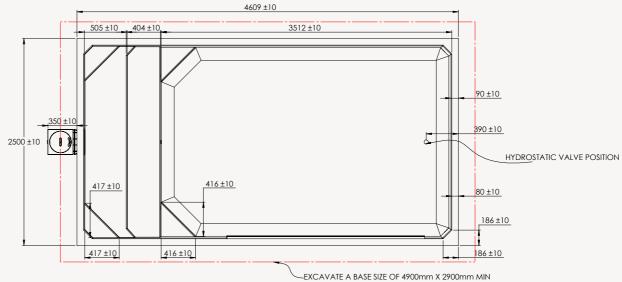

DIMENSIONS

#### SKIMMER / STEP END VIEW

| Length      | External 4600 mm  | Internal 4420mm |
|-------------|-------------------|-----------------|
| Width       | External 2500mm   | Internal 2320mm |
| Height      | External 1690mm   | Internal 1590mm |
| Volume      | 14,000 L          |                 |
| Dry Weight  | 8,600 Kg          |                 |
| Wet Weight  | 22,600 Kg         |                 |
| Bench Space | 2.2m <sup>2</sup> |                 |