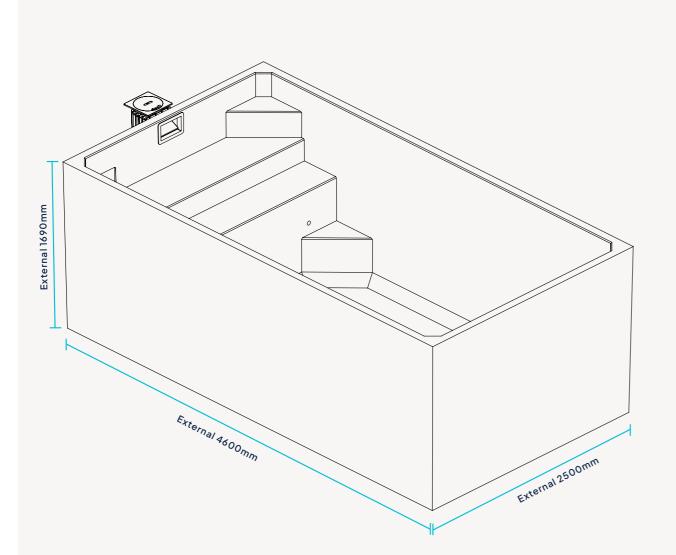

DIMENSIONS

#### SKIMMER / STEP END VIEW

| Length      | External 4600 mm  | Internal 4420mm |
|-------------|-------------------|-----------------|
| Width       | External 2500mm   | Internal 2320mm |
| Height      | External 1690mm   | Internal 1590mm |
| Volume      | 14,000 L          |                 |
| Dry Weight  | 8,600 Kg          |                 |
| Wet Weight  | 22,600 Kg         |                 |
| Bench Space | 2.2m <sup>2</sup> |                 |