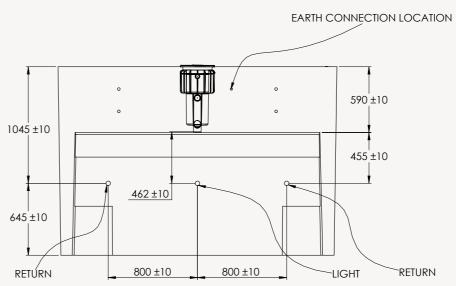

DIMENSIONS

#### SKIMMER BOX WITH PLUMBING

Specifications Sheet Original

www.plungie.com 1300 PLUNGIE (758 644)