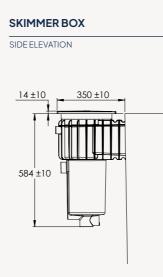

#### INCLUSIONS

- Highly engineered concrete pool shell
- High performance ecoFinish interior
- Spa electrics multi-coloured LED light
- Poolrite innoSkim skimmer box \_
- Pre-fitted hydrostatic valve
- Two (2) pre-plumbed returns
- 10 year structural warranty and internal ecoFinish warranty

#### SKIMMER BOX WITH PLUMBING

Specifications Sheet Original

www.plungie.com 1300 PLUNGIE (758 644)