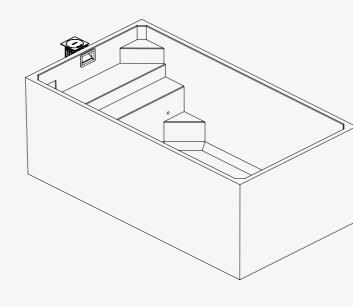

DIMENSIONS

#### SKIMMER / STEP END VIEW

| Length      | External 4600 mm  | Internal 4420mm |
|-------------|-------------------|-----------------|
| Width       | External 2500mm   | Internal 2320mm |
| Height      | External 1690mm   | Internal 1590mm |
| Volume      | 14,000 L          |                 |
| Dry Weight  | 8,600 Kg          |                 |
| Wet Weight  | 22,600 Kg         |                 |
| Bench Space | 2.2m <sup>2</sup> |                 |

#### SKIMMER BOX WITH PLUMBING

Specifications Sheet Original

www.plungie.com 1300 PLUNGIE (758 644)