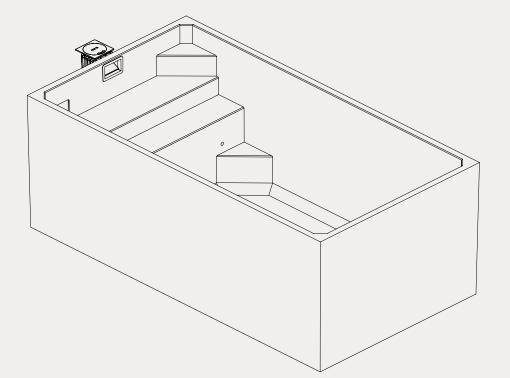

DIMENSIONS

#### SKIMMER / STEP END VIEW

| Length      | External 4600 mm  | Internal 4420mm |
|-------------|-------------------|-----------------|
| Width       | External 2500mm   | Internal 2320mm |
| Height      | External 1690mm   | Internal 1590mm |
| Volume      | 14,000 L          |                 |
| Dry Weight  | 8,600 Kg          |                 |
| Wet Weight  | 22,600 Kg         |                 |
| Bench Space | 2.2m <sup>2</sup> |                 |