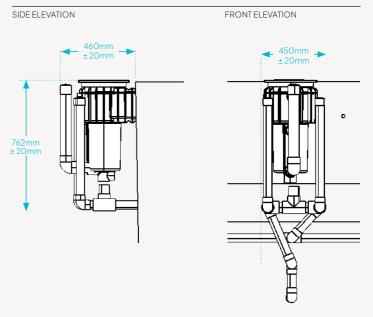

#### INCLUSIONS

- Highly engineered concrete pool shell
- High performance ecoFinish interior
- Spa electrics multi-coloured LED light
- Poolrite innoSkim skimmer box \_
- Pre-fitted hydrostatic valve
- Two (2) pre-plumbed returns
- 10 year structural warranty and internal ecoFinish warranty

#### SKIMMER BOX WITH PLUMBING

Specifications Sheet Original

www.plungie.com 1300 PLUNGIE (758 644)