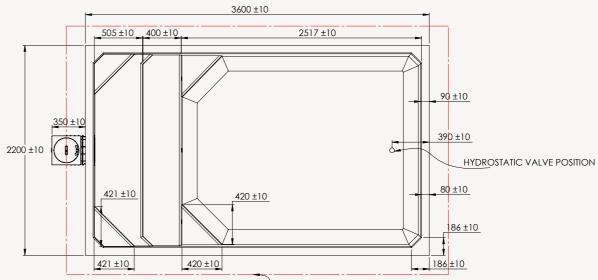

| Length      | External 3600mm | Internal 3420mm |
|-------------|-----------------|-----------------|
| Width       | External 2200mm | Internal 2020mm |
| Height      | External 1690mm | Internal 1590mm |
| Volume      | 8,000 L         |                 |
| Dry Weight  | 6,800 Kg        |                 |
| Wet Weight  | 14,800 Kg       |                 |
| Bench Space | 2m <sup>2</sup> |                 |