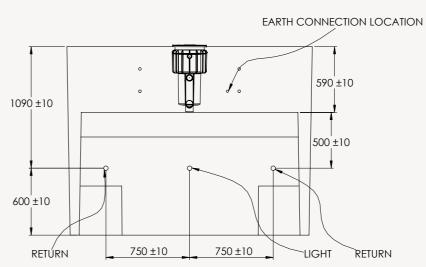

| Length      | External 3600mm | Internal 3420mm |
|-------------|-----------------|-----------------|
| Width       | External 2200mm | Internal 2020mm |
| Height      | External 1690mm | Internal 1590mm |
| Volume      | 8,000 L         |                 |
| Dry Weight  | 6,800 Kg        |                 |
| Wet Weight  | 14,800 Kg       |                 |
| Bench Space | 2m <sup>2</sup> |                 |