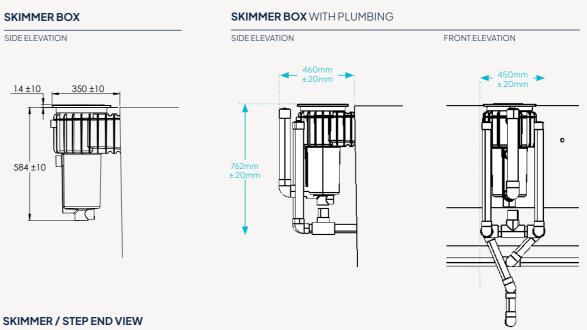

#### INCLUSIONS

- Highly engineered concrete pool shell
- High performance ecoFinish interior
- Spa electrics multi-coloured LED light
- Poolrite innoSkim skimmer box
- Pre-fitted hydrostatic valve
- Two (2) pre-plumbed returns
- 10 year structural warranty and internal ecoFinish warranty

SKIMMER / STEP END VIEW

14±10

584 ±10

5

4

EXCAVATE A BASE SIZE OF 4000mm X 2600mm MIN

Specifications Sheet Studio

RETURN