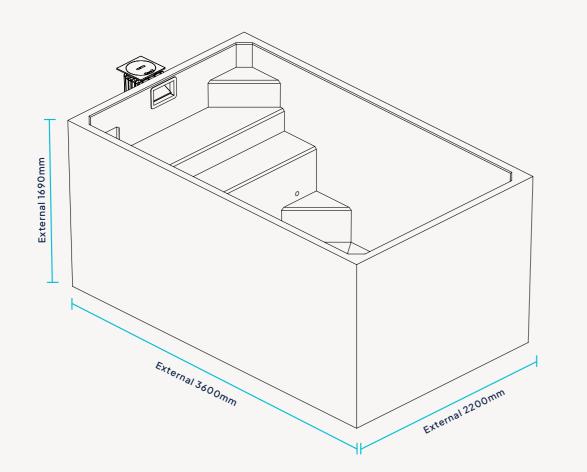

## **Plungie Studio**

3.6m x 2.2m

The sophisticated and sleek design of the Plungie Studio leaves nothing to wish for!

We've designed the Plungie Studio with smaller spaces in mind, making it an excellent choice for front yards and inner-city living. With two metres of bench space to lounge on, the Plungie Studio will become your new favourite spot to enjoy a sunny day!

| Length      | External 3600mm | Internal 3420mm |
|-------------|-----------------|-----------------|
| Width       | External 2200mm | Internal 2020mm |
| Height      | External 1690mm | Internal 1590mm |
| Volume      | 8,000 L         |                 |
| Dry Weight  | 6,800 Kg        |                 |
| Wet Weight  | 14,800 Kg       |                 |
| Bench Space | 2m <sup>2</sup> |                 |