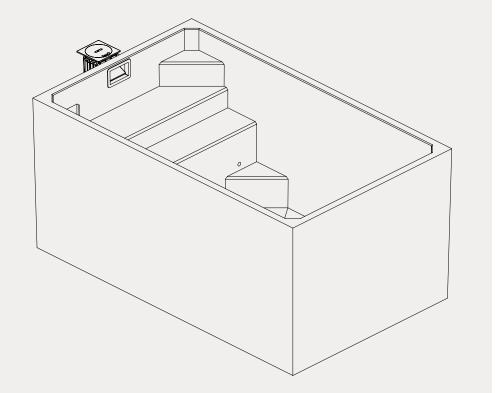

| Length      | External 3600mm | Internal 3420mm |
|-------------|-----------------|-----------------|
| Width       | External 2200mm | Internal 2020mm |
| Height      | External 1690mm | Internal 1590mm |
| Volume      | 8,000 L         |                 |
| Dry Weight  | 6,800 Kg        |                 |
| Wet Weight  | 14,800 Kg       |                 |
| Bench Space | 2m <sup>2</sup> |                 |

SKIMMER / STEP END VIEW

14±10

584 ±10

5

4

EXCAVATE A BASE SIZE OF 4000mm X 2600mm MIN

Specifications Sheet Studio

RETURN