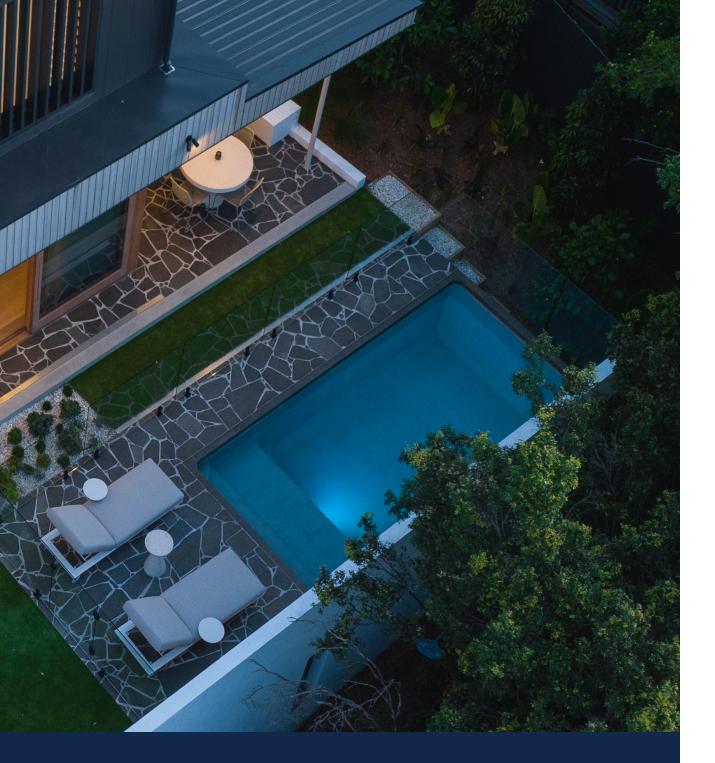

## Original

Where it all began: our Original. This precast concrete plunge pool has found its way into many backyards.

Tried and tested using key design principles, this 15' x 8" pool delivers instant lifestyle value to a home.

| Length      | External 15'      | Internal 14' 5" |
|-------------|-------------------|-----------------|
| Width       | External 8'       | Internal 7' 5"  |
| Height      | External 5' 61⁄2" | Internal 5' 3"  |
| Volume      | 3,280 gal         |                 |
| Dry Weight  | 17,500 lbs        |                 |
| Bench Space | 22 sqft           |                 |