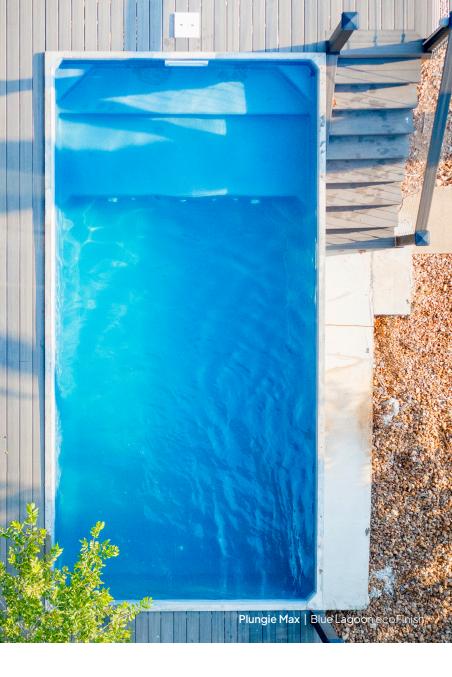

View online

The world's largest monolithic precast concrete swimming pool, our Max delivers style by way of design and functionality.

At 20' x 10", this swimming pool sized Plungie is the largest of our range and is perfect for larger families.

| Length      | External 20'    | Interna |
|-------------|-----------------|---------|
| Width       | External 10'    | Interna |
| Height      | External 5' 6½" | Interna |
| Volume      | 5,335 gal       |         |
| Dry Weight  | 25,600 lbs      |         |
| Bench Space | 46 sqft         |         |

nal 19' 5"

nal 9' 5"

nal 5' 3"

View online