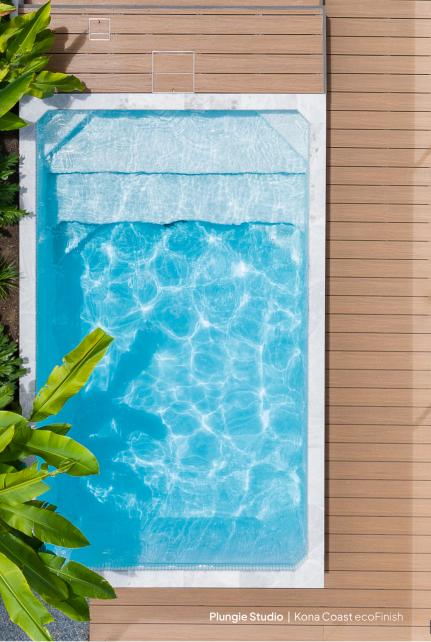

#### ecoFinish Interior Coating

Every Plungie comes with an internal high-performance thermo polymer coating — which is the fancy way of describing ecoFinish.

ecoFinish is a highly engineered form of powder coating that's heat-blasted onto the internal shell of the pool, forming a completely sealed, flexible, waterproof membrane that's both luxurious to the touch, and highly durable.

Just like all Plungie USA products, ecoFinish is proudly American Made, manufactured in Pennsylvania and exported globally.

We also offer a waterline tile provision. This is a provision that can be made for the ecoFinish to stop at the bottom of the skimmer entry. This will allow you to apply a waterline tile to your pool once installed.

In addition to this we offer an alternative raw concrete internal finish, this is a great option if you are looking to tile your entire pool.

SAHARA SAND

MEDITERRANEAN BLUE

FRENCH GREY