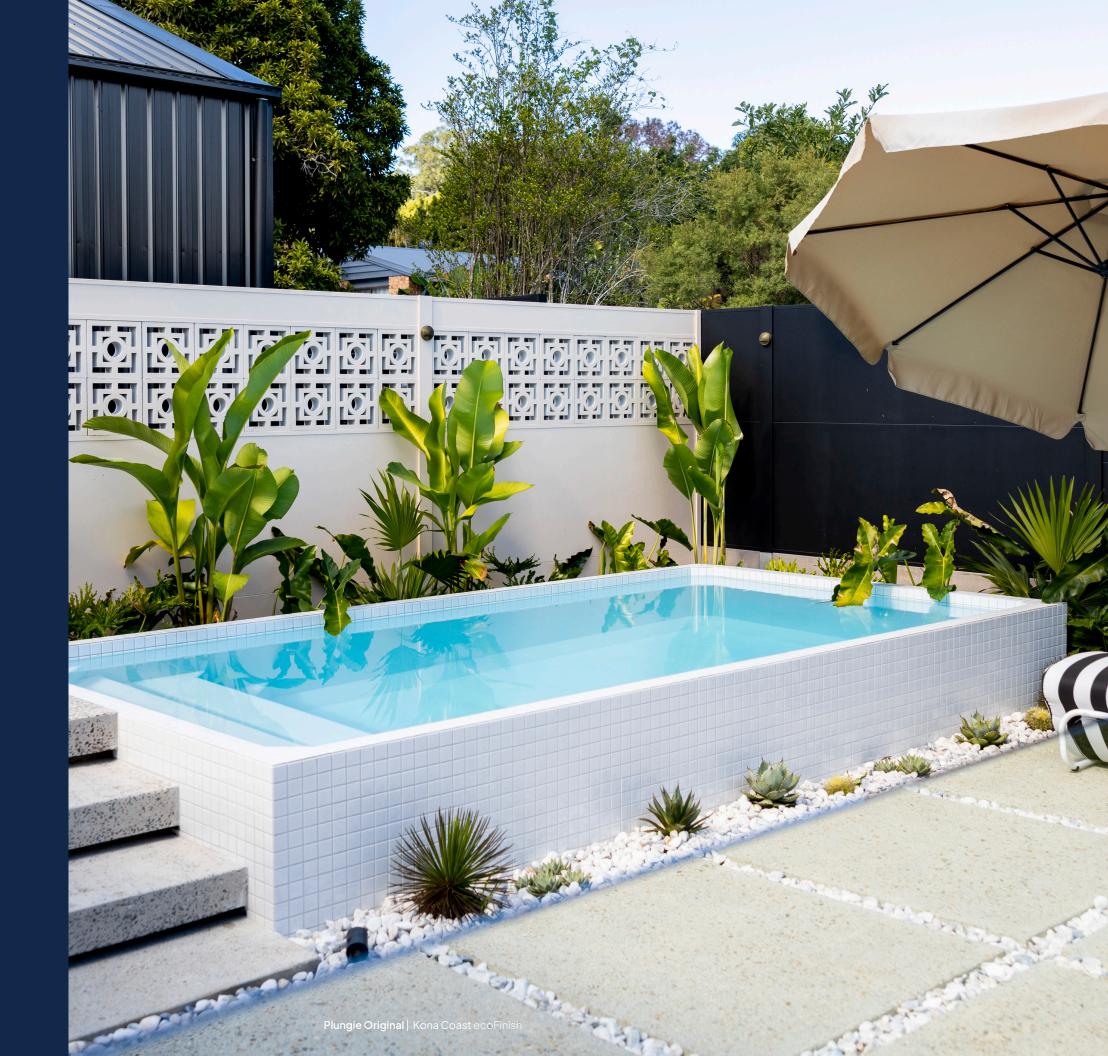

## Original

Where it all began: our Original. This precast concrete plunge pool has found its way into many backyards.

Tried and tested using key design principles, this 15' x 8" pool delivers instant lifestyle value to a home.

| Length      | External 15'      | Internal 14' 5" |
|-------------|-------------------|-----------------|
| Width       | External 8'       | Internal 7' 5"  |
| Height      | External 5' 61⁄2" | Internal 5' 3"  |
| Volume      | 3,280 gal         |                 |
| Dry Weight  | 17,500 lbs        |                 |
| Bench Space | 22 sqft           |                 |