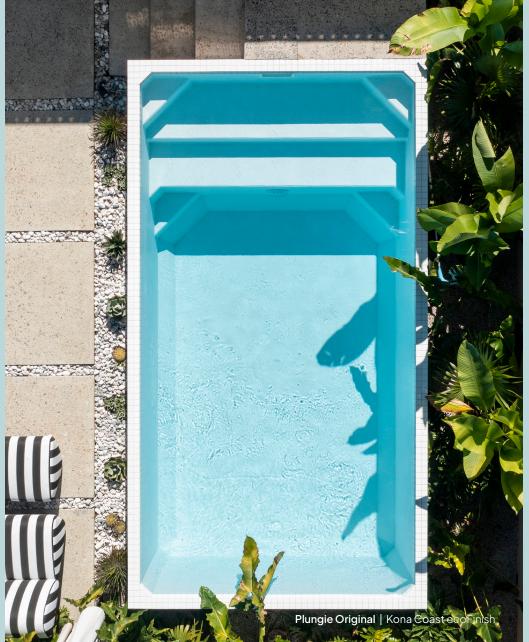

## Original

Where it all began: our Original. This precast concrete plunge pool has found its way into many backyards.

Tried and tested using key design principles, this 15' x 8" pool delivers instant lifestyle value to a home.

| Length      | External 15'      | Internal 14' 5" |
|-------------|-------------------|-----------------|
| Width       | External 8'       | Internal 7' 5"  |
| Height      | External 5' 61⁄2" | Internal 5' 3"  |
| Volume      | 3,280 gal         |                 |
| Dry Weight  | 17,500 lbs        |                 |
| Bench Space | 22 sqft           |                 |