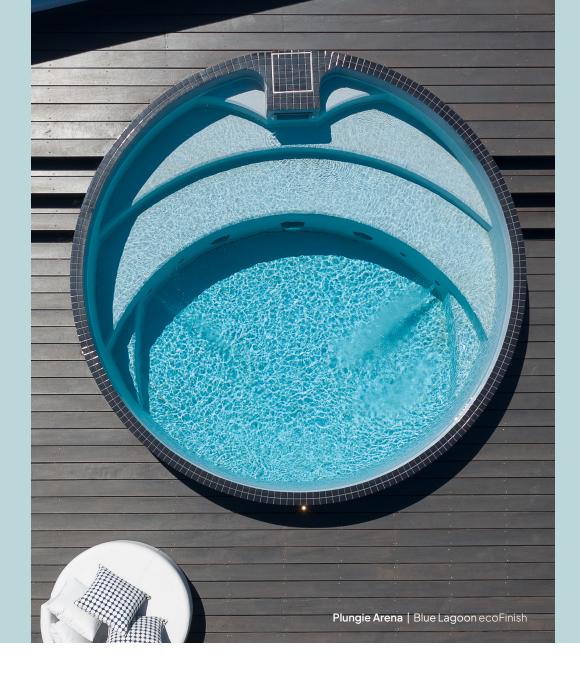

Builders love us because we provide a straightforward solution that allows them to deliver their projects on time and within budget.

Our Arena is the most sophisticated, architecturally-designed, round concrete plunge pool in the world.

At 11' 5" diameter and featuring ample, arena-style bench space, this plunge pool is perfect for bringing people together.

| Diameter    | External 11'5"  | Internal 10'10" |
|-------------|-----------------|-----------------|
| Height      | External 5' 6½" | Internal 5' 3"  |
| Volume      | 2,375 gal       |                 |
| Dry Weight  | 16,100 lbs      |                 |
| Bench Space | 34 sqft         |                 |