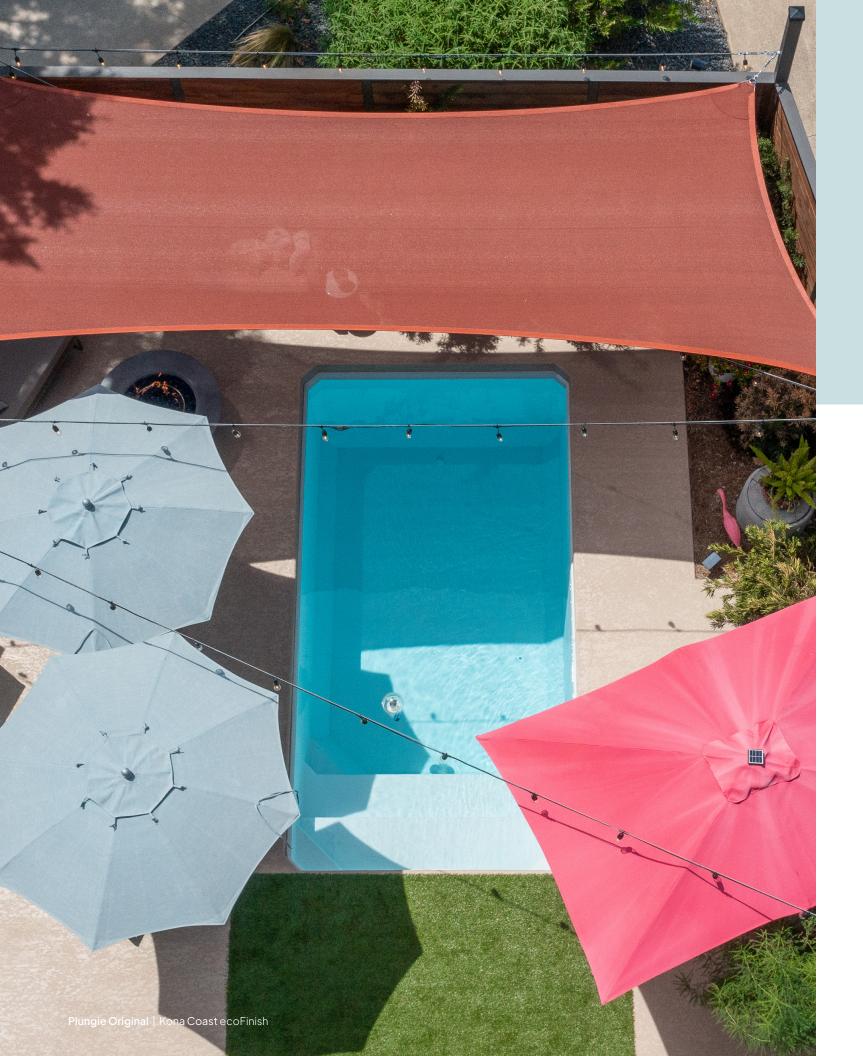

## Original

Where it all began: our Original. This precast concrete plunge pool has found its way into many backyards.

Tried and tested using key design principles, this 15' x 8" pool delivers instant lifestyle value to a home.

| Length      | External 15'      | Internal 14' 5" |
|-------------|-------------------|-----------------|
| Width       | External 8'       | Internal 7' 5"  |
| Height      | External 5' 61⁄2" | Internal 5' 3"  |
| Volume      | 3,280 gal         |                 |
| Dry Weight  | 17,500 lbs        |                 |
| Bench Space | 22 sqft           |                 |