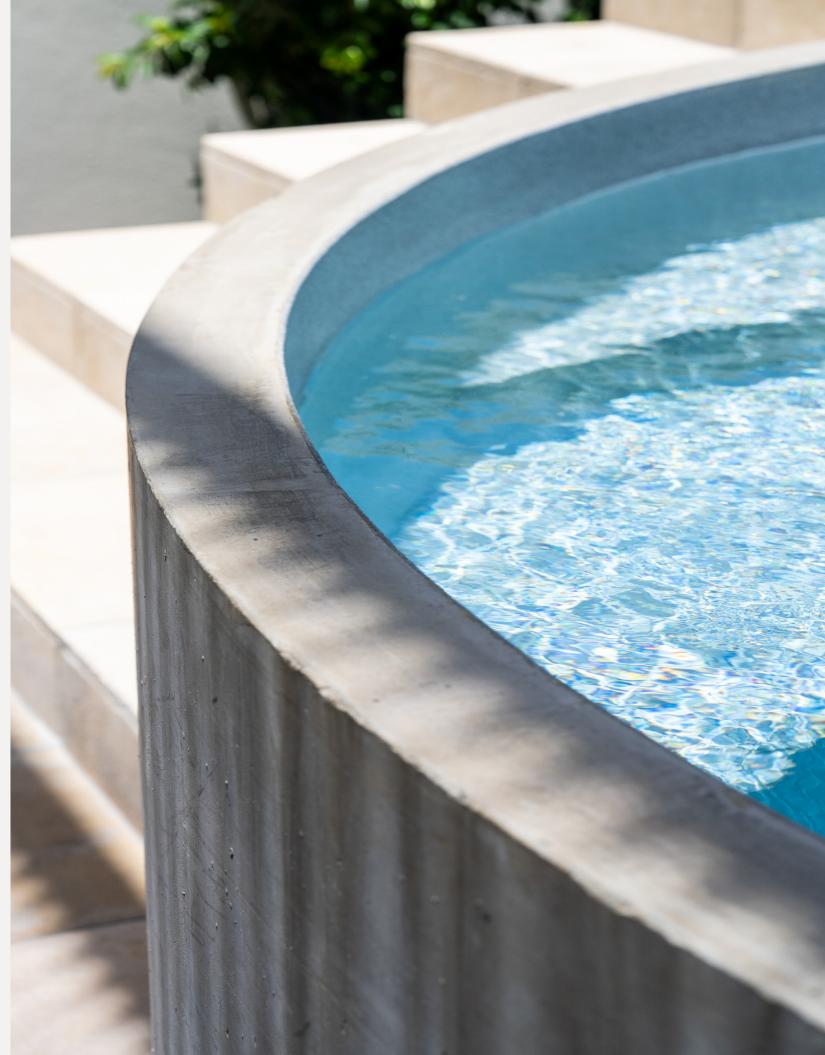

#### Most durable pool finish

A swimming pool is a serious investment for any property, so it's important that it stands the test of time. In terms of durability, nothing quite competes with concrete. Unlike fiberglass pools, concrete pools are resistant to popping, fading and peeling over time. Concrete pools are also able to withstand harsher weather conditions and are resistant to water chemical deterioration. This gives you flexibility in the water you choose for your pool - whether it's chlorine, saltwater or magnesium mineral, a Plungie can handle it.

We're so confident of the quality of our precast concrete pools, that every Plungie comes with a 10-year structural warranty. With the correct maintenance, however, a concrete pool can last a lifetime.

#### Concrete pool finishes

A concrete pool offers opportunities for personalization that simply aren't available with vinyl-liner or fiberglass pools.

You can personalize the interior coating of a Plungie with a choice of six ecoFinish colors or alternatively a raw concrete internal for on-site tiling.