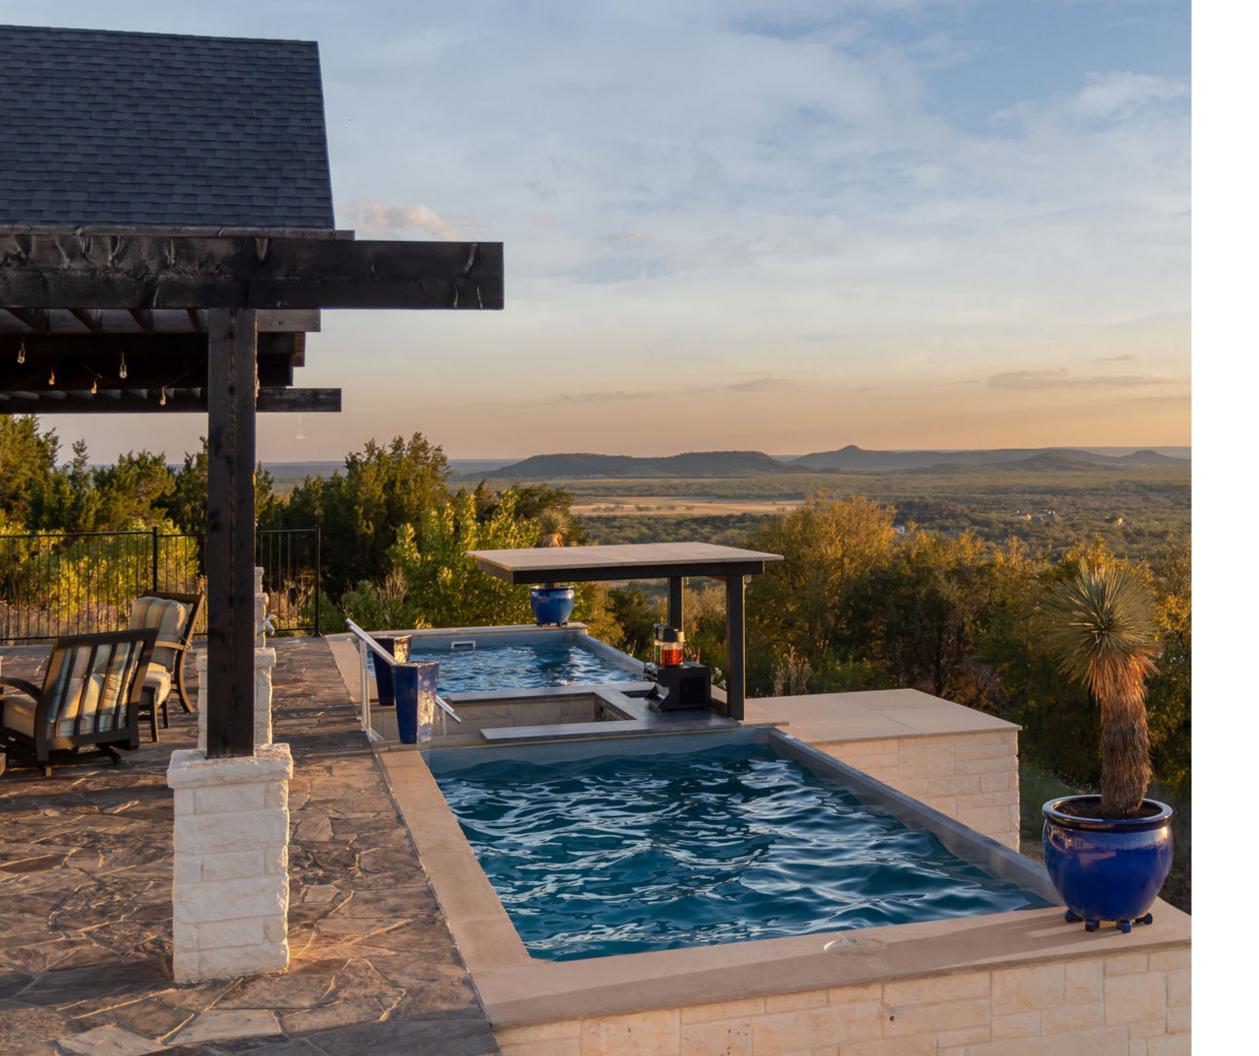

# How big are Plungies?

When you hear the phrase plunge pool there's probably one word that comes to mind — small. However, a Plungie is not your average plunge pool.

We've developed concrete swimming pools that are compact, yet spacious. We're all about maximizing space, so have designed our pools with ample bench space and slimmer side walls to leave more room for swimming. With a range of versatile models, Plungie caters to families (and backyards) of all sizes. So, when it comes to pools, does size really matter? Let's dive in and find out.

#### Average pool size

Standard swimming pools are generally up to 32 ft x 16 ft in size, with a depth of around 8 ft. However, as homes get bigger and lots get smaller, standard pools are becoming less viable. Plunge pools, on the other hand, help increase property and lifestyle value without sacrificing the entire backyard.

#### Benefits of a plunge pool

Gone are the days of choosing between a pool and a lawn for your yard. A plunge pool won't take up as much space in your backyard so you can create multiple outdoor living zones.

Although they may not be great for laps, plunge pools are perfect for relaxation and cooling down on a hot day. Because they're smaller, they're also easier to clean and require less energy to heat than traditional pools.