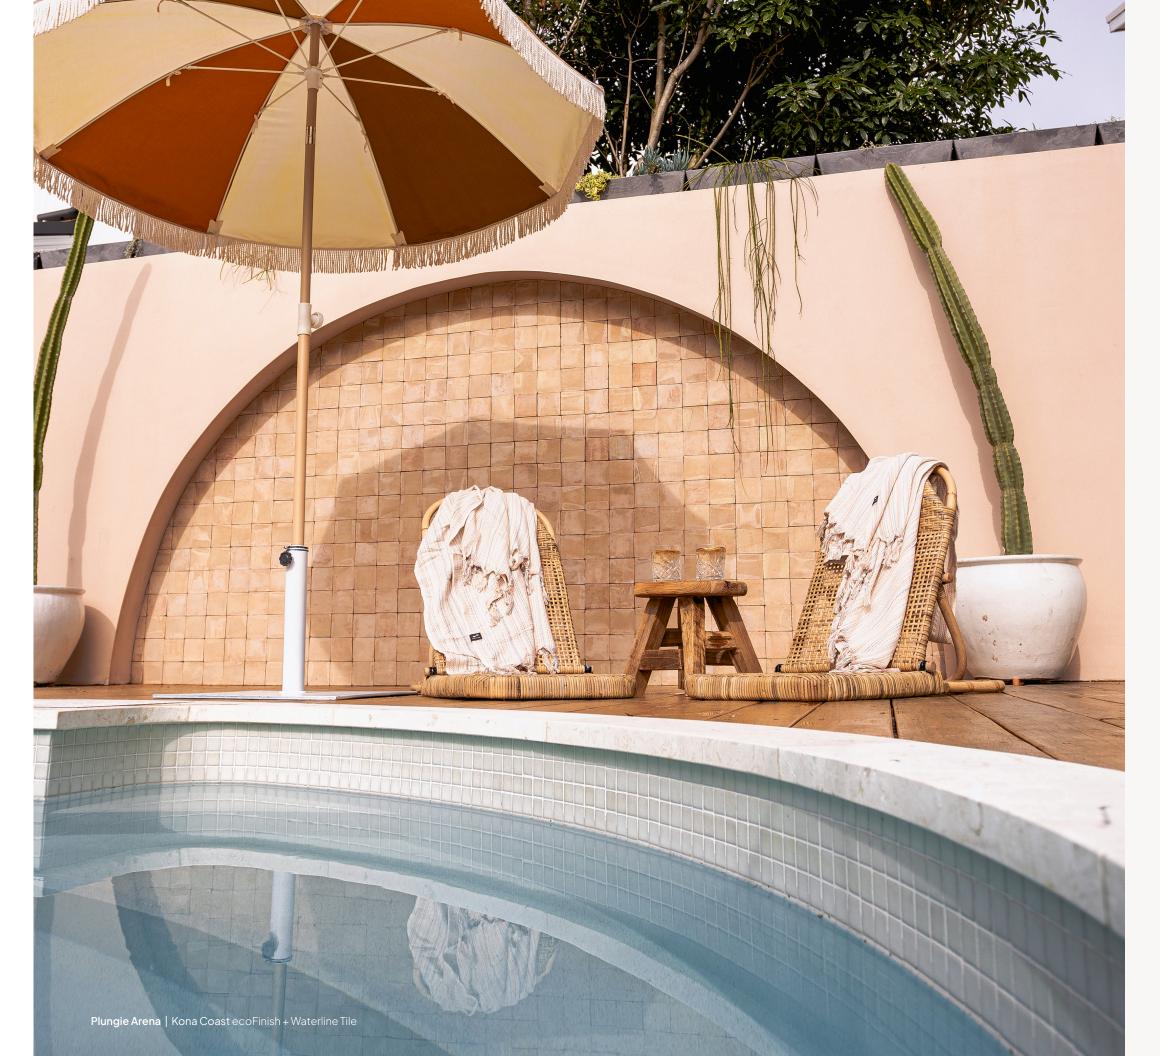

Builders love us because we provide a straightforward solution that allows them to deliver their projects on time and within budget.

Our Arena is the most sophisticated, architecturally-designed, round concrete plunge pool in the world.

At 11' 5" diameter and featuring ample, arena-style bench space, this plunge pool is perfect for bringing people together.

| Diameter    | External 11'5"  | Internal 10'10" |
|-------------|-----------------|-----------------|
| Height      | External 5' 6½" | Internal 5' 3"  |
| Volume      | 2,375 gal       |                 |
| Dry Weight  | 16,100 lbs      |                 |
| Bench Space | 34 sqft         |                 |

Just like all Plungie USA products, ecoFinish is proudly American Made, manufactured in Pennsylvania and exported globally.

We also offer a waterline tile provision. This is a provision that can be made for the ecoFinish to stop at the bottom of the skimmer entry. This will allow you to apply a waterline tile to your pool once installed.