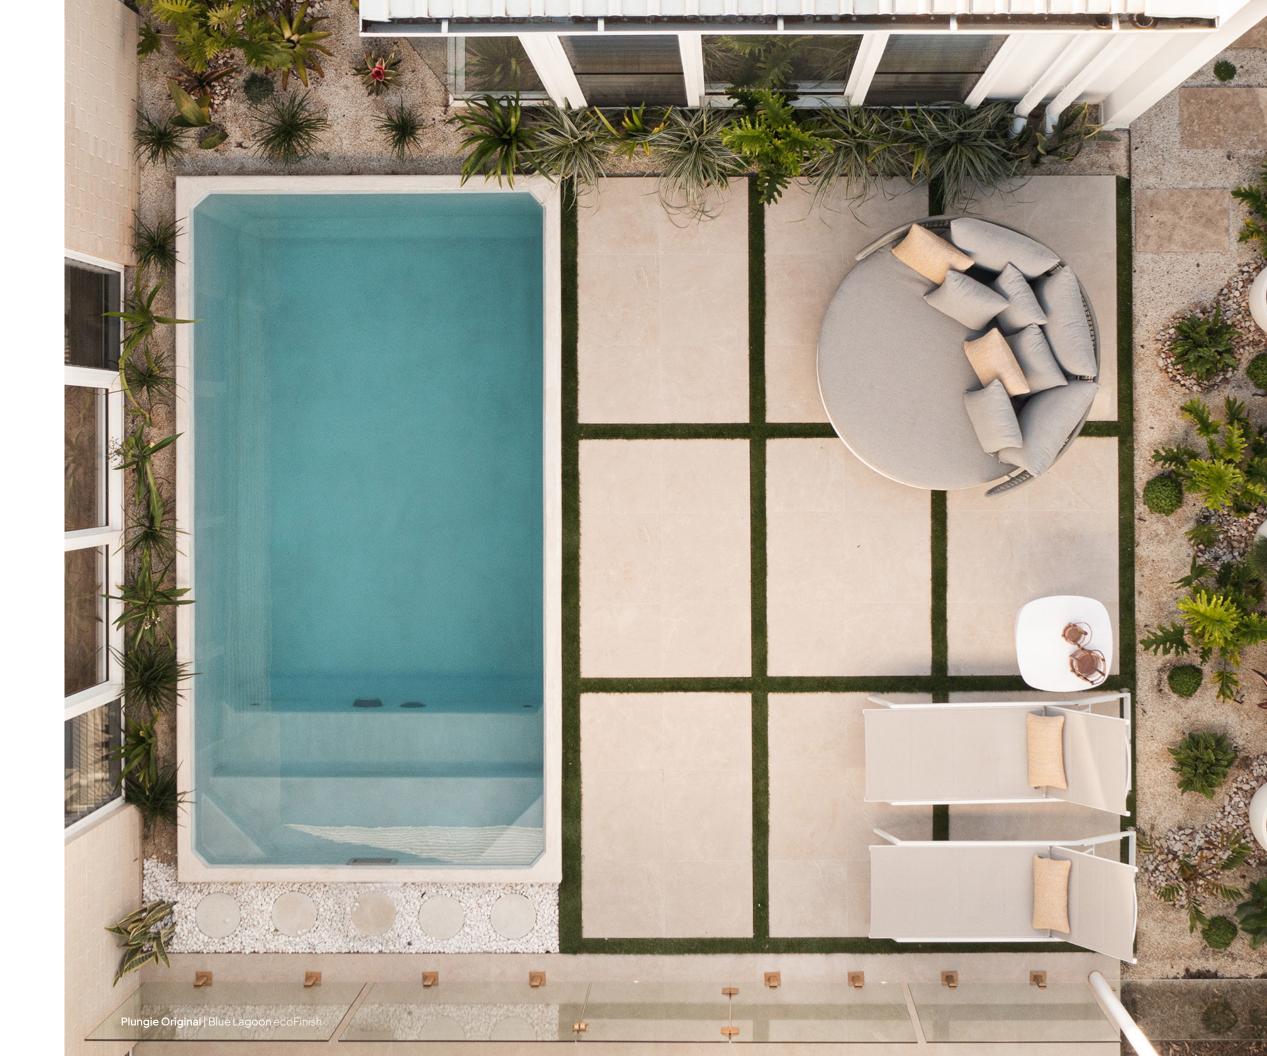

## Original

Where it all began: our Original. This precast concrete plunge pool has found its way into many backyards.

Tried and tested using key design principles, this 15' x 8" pool delivers instant lifestyle value to a home.

| Length      | External 15'      | Internal 14' 5" |
|-------------|-------------------|-----------------|
| Width       | External 8'       | Internal 7' 5"  |
| Height      | External 5' 61⁄2" | Internal 5' 3"  |
| Volume      | 3,280 gal         |                 |
| Dry Weight  | 17,500 lbs        |                 |
| Bench Space | 22 sqft           |                 |