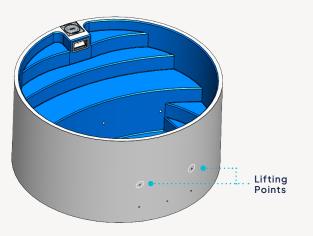

## Plungie Arena Lifting Specifications

| Diameter       | 11.5 ft                                         |
|----------------|-------------------------------------------------|
| Height         | 5.5 ft                                          |
| Weight         | 15,430 lbs                                      |
| Lift Type      | Spreader bar with straps / chains               |
| Lifting Points | 1" x 4" Coil Bolts (provided)                   |
| Tool Required  | 11/2" Deep Socket and Extended<br>Socket Rachet |