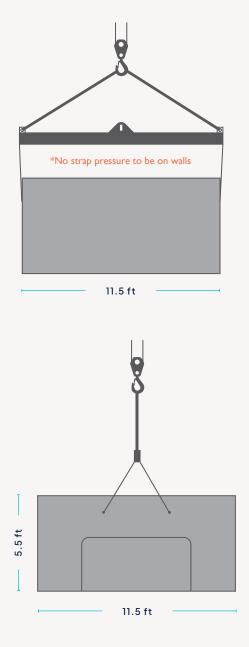

## Plungie Arena Lifting Specifications

| Diameter       | 11.5 ft                                         |
|----------------|-------------------------------------------------|
| Height         | 5.5 ft                                          |
| Weight         | 15,430 lbs                                      |
| Lift Type      | Spreader bar with straps / chains               |
| Lifting Points | 1" x 4" Coil Bolts (provided)                   |
| Tool Required  | 11/2" Deep Socket and Extended<br>Socket Rachet |

## Important Information

ļ

The tools required must be provided by the crane company. Damage to the product may occur and void the warranty if not lifted correctly. Padding or a guard may be needed in cases to prevent physical damage.