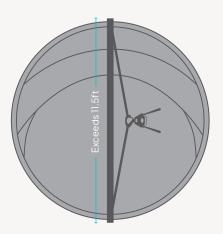

## Plungie Arena Lifting Specifications

| Diameter       | 11.5 ft                                         |
|----------------|-------------------------------------------------|
| Height         | 5.5 ft                                          |
| Weight         | 15,430 lbs                                      |
| Lift Type      | Spreader bar with straps / chains               |
| Lifting Points | 1" x 4" Coil Bolts (provided)                   |
| Tool Required  | 11/2" Deep Socket and Extended<br>Socket Rachet |