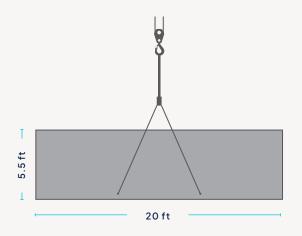

## Plungie Max **Lifting Specifications**

| Length         | 20 ft                                            |
|----------------|--------------------------------------------------|
| Width          | 10 ft                                            |
| Height         | 5.5 ft                                           |
| Weight         | 24,700 lbs                                       |
| Lift Type      | Spreader bar with straps / chains                |
| Lifting Points | 1" x 4" Coil Bolts (provided)                    |
| Tool Required  | 11/2" Deep Socket and Extended<br>Socket Ratchet |
|                |                                                  |