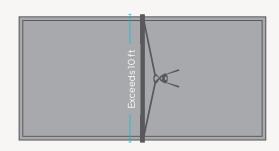

## Plungie Max **Lifting Specifications**

| Length         | 20 ft                                            |
|----------------|--------------------------------------------------|
| Width          | 10 ft                                            |
| Height         | 5.5 ft                                           |
| Weight         | 24,700 lbs                                       |
| Lift Type      | Spreader bar with straps / chains                |
| Lifting Points | 1" x 4" Coil Bolts (provided)                    |
| Tool Required  | 11/2" Deep Socket and Extended<br>Socket Ratchet |
|                |                                                  |

## Please note:

The tools required must be provided by the crane company. Upon arrival, move the swivels from the lashing position to the lifting position.

Damage to the product may occur if not lifted correctly. Padding or a guard may be needed in cases to prevent physical damage.