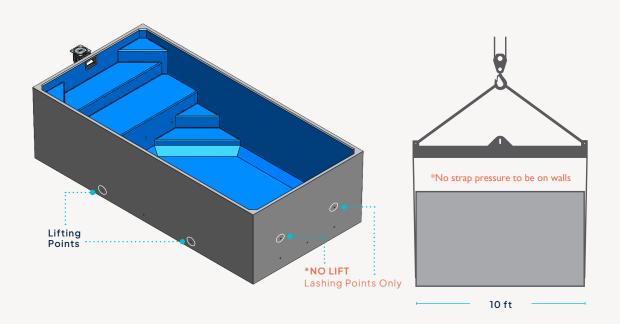

## Plungie Max **Lifting Specifications**

| Length         | 20 ft                                            |
|----------------|--------------------------------------------------|
| Width          | 10 ft                                            |
| Height         | 5.5 ft                                           |
| Weight         | 24,700 lbs                                       |
| Lift Type      | Spreader bar with straps / chains                |
| Lifting Points | 1" x 4" Coil Bolts (provided)                    |
| Tool Required  | 11/2" Deep Socket and Extended<br>Socket Ratchet |
|                |                                                  |

## Please note:

The tools required must be provided by the crane company. Upon arrival, move the swivels from the lashing position to the lifting position.

Damage to the product may occur if not lifted correctly. Padding or a guard may be needed in cases to prevent physical damage.