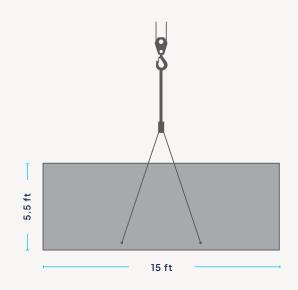

## Plungie Original **Lifting Specifications**

| Length         | 15 ft                                            |
|----------------|--------------------------------------------------|
| Width          | 8 ft                                             |
| Height         | 5.5 ft                                           |
| Weight         | 17,500 lbs                                       |
| Lift Type      | Spreader bar with straps / chains                |
| Lifting Points | 1" x 4" Coil Bolts (provided)                    |
| Tool Required  | 11/2" Deep Socket and Extended<br>Socket Ratchet |