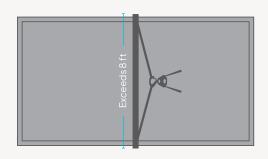

## Plungie Original **Lifting Specifications**

| Length         | 15 ft                                            |
|----------------|--------------------------------------------------|
| Width          | 8 ft                                             |
| Height         | 5.5 ft                                           |
| Weight         | 17,500 lbs                                       |
| Lift Type      | Spreader bar with straps / chains                |
| Lifting Points | 1" x 4" Coil Bolts (provided)                    |
| Tool Required  | 11/2" Deep Socket and Extended<br>Socket Ratchet |

## Please note:

The tools required must be provided by the crane company. Upon arrival, move the swivels from the lashing position to the lifting position.

Damage to the product may occur if not lifted correctly. Padding or a guard may be needed in cases to prevent physical damage.