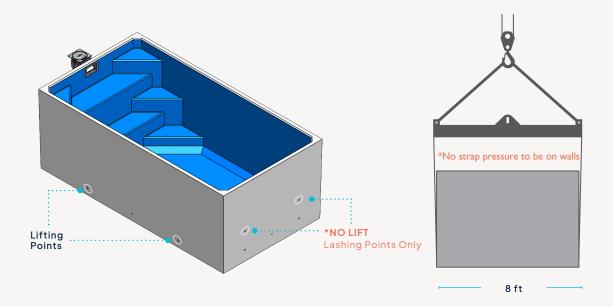

## Plungie Original **Lifting Specifications**

| Length         | 15 ft                                            |
|----------------|--------------------------------------------------|
| Width          | 8 ft                                             |
| Height         | 5.5 ft                                           |
| Weight         | 17,500 lbs                                       |
| Lift Type      | Spreader bar with straps / chains                |
| Lifting Points | 1" x 4" Coil Bolts (provided)                    |
| Tool Required  | 11/2" Deep Socket and Extended<br>Socket Ratchet |

## Please note:

The tools required must be provided by the crane company. Upon arrival, move the swivels from the lashing position to the lifting position.

Damage to the product may occur if not lifted correctly. Padding or a guard may be needed in cases to prevent physical damage.