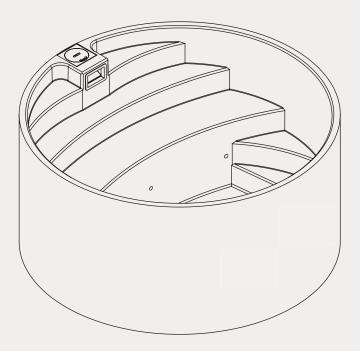

# Plungie Arena

11' 5" Round

Say hello to the Plungie Arena - the precast round concrete pool of your dreams! The perfect fit for any size yard, the Plungie Arena's round shape makes it the top choice for homeowners looking for a great solution for lounging or recreational swims.

A circular pool with plenty of bench space, the Plungie Arena is the ideal pool for bringing together family and friends on hot summer days.

# AERIAL DIMENSIONS 11.6 11.3 11.9,7" HYDROSTATIC VALVE PROVISION

Specifications Sheet Arena

| Diameter    | External 11' 5" | Internal 10'10" |
|-------------|-----------------|-----------------|
|             | External 5' 6½" | Internal 5' 3"  |
| Volume      | 2,375 gal       |                 |
|             |                 |                 |
| Dry Weight  | 16,100 lbs      |                 |
| Bench Space | 34 sqft         |                 |