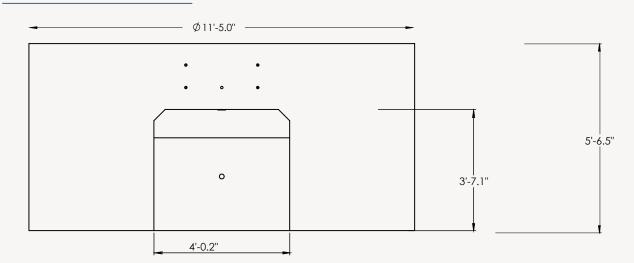

# AERIAL DIMENSIONS 11.6 11.3 11.9,7" HYDROSTATIC VALVE PROVISION

Specifications Sheet Arena

| Diameter    | External 11' 5" | Internal 10'10" |
|-------------|-----------------|-----------------|
|             | External 5' 6½" | Internal 5' 3"  |
| Volume      | 2,375 gal       |                 |
|             |                 |                 |
| Dry Weight  | 16,100 lbs      |                 |
| Bench Space | 34 sqft         |                 |

### SKIMMER / STEP END VIEW