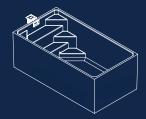

# Plungie Arena

Specifications + Dimensions



## Plungie Model



Plungie **Arena** 11' 5" Round



Plungie **Studio** 12'x7'



Plungie **Original** 15' x 8'



Plungie **Max** 20' x 10'

# Plungie Arena

11' 5" Round



Say hello to the Plungie Arena - the precast round concrete pool of your dreams! The perfect fit for any size yard, the Plungie Arena's round shape makes it the top choice for homeowners looking for a great solution for lounging or recreational swims.

A circular pool with plenty of bench space, the Plungie Arena is the ideal pool for bringing together family and friends on hot summer days.



### **INCLUSIONS**

- Highly engineered concrete pool shell
- High-performance ecoFinish interior coating
- Primary pool fittings pre-plumbed to shell including:
  - Multi-colored LED Light
  - Skimmer Box
  - 2 x pre-plumbed returns and 2x secondary suctions
- Hydrostatic valve
- Technical designs and pre-