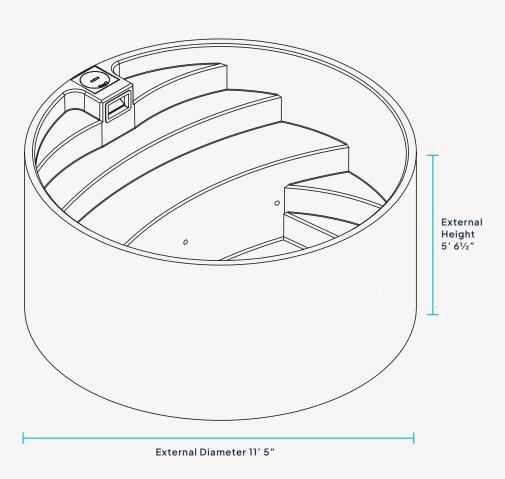

# AERIAL DIMENSIONS 11.6 11.3 11.9,7" HYDROSTATIC VALVE PROVISION

Specifications Sheet Arena

| Diameter    | External 11' 5" | Internal 10'10" |
|-------------|-----------------|-----------------|
|             | External 5' 6½" | Internal 5' 3"  |
| Volume      | 2,375 gal       |                 |
|             |                 |                 |
| Dry Weight  | 16,100 lbs      |                 |
| Bench Space | 34 sqft         |                 |