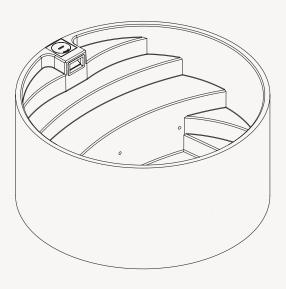

# Plungie Arena

11' 5" Round

Say hello to the Plungie Arena - the precast round concrete pool of your dreams! The perfect fit for any size yard, the Plungie Arena's round shape makes it the top choice for homeowners looking for a great solution for lounging or recreational swims.

A circular pool with plenty of bench space, the Plungie Arena is the ideal pool for bringing together family and friends on hot summer days.