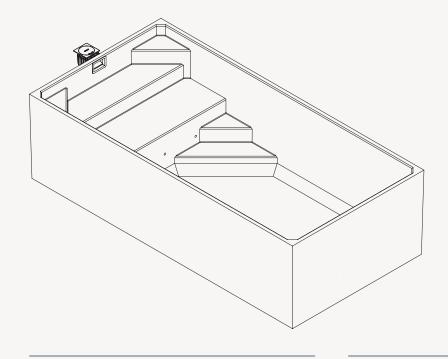

## **Plungie Max**

20' x 10'

Measuring a generous 20ft x 10ft, the Plungie Max is the world's largest monolithic precast concrete swimming pool. Perfect for anyone seeking fun and relaxation poolside, the Plungie Max pre-cast pool offers 40 sq ft of bench space and plenty of room to have a great time with family and friends!

### INCLUSIONS

- Highly engineered concrete pool shell
- High-performance ecoFinish interior coating
- Primary pool fittings pre-plumbed to shell including:
  - Multi-colored LED Light
  - Skimmer Box
  - 2 x pre-plumbed returns and 2x secondary suctions
- Hydrostatic valve
- Technical designs and pre-engineered specifications
- Our Plungie 10-year structural warranty
- Option to add equipment package including pump, chlorinator and filter