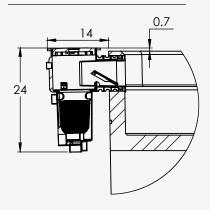

ilter

**AERIAL DIMENSIONS** 



SIDE VIEW



#### SKIMMER / STEP END VIEW



### Please Note:

External 5' 6<sup>1/2</sup>"

Some areas of California are subject to a higher seismic load requirement - this can impact the installation type of the Plungie Max in these areas. Refer to the California engineering notes for more information.

External 20,

| Length      | External 20'    | Internal 19' 5" |
|-------------|-----------------|-----------------|
| Width       | External 10'    | Internal 9' 5"  |
| Height      | External 5' 6½" | Internal 5' 3"  |
| Volume      | 5,335 gal       |                 |
| Dry Weight  | 25,600 lbs      |                 |
| Bench Space | 46 sqft         |                 |
|             |                 |                 |

External 10'



SKIMMER BOX



www.plungie.com/en-us 855 PLUNGIE (855-758-644)