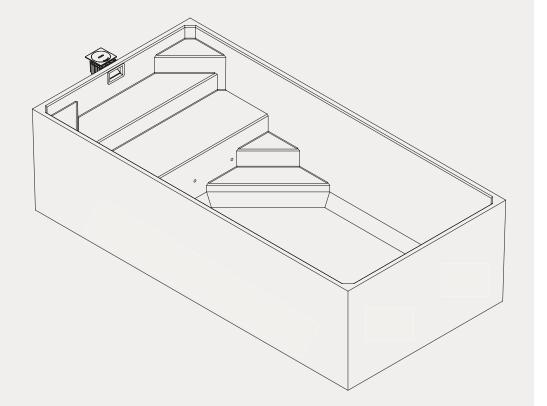

**AERIAL DIMENSIONS** 

SIDE VIEW

#### SKIMMER / STEP END VIEW

External 20,

| Length      | External 20'    | Internal 19' 5" |
|-------------|-----------------|-----------------|
| Width       | External 10'    | Internal 9' 5"  |
| Height      | External 5' 6½" | Internal 5' 3"  |
| Volume      | 5,335 gal       |                 |
| Dry Weight  | 25,600 lbs      |                 |
| Bench Space | 46 sqft         |                 |
|             |                 |                 |

External 10'

SKIMMER BOX

www.plungie.com/en-us 855 PLUNGIE (855-758-644)