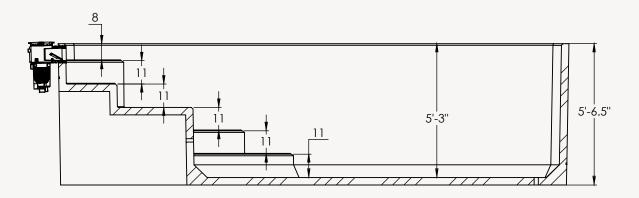

#### SKIMMER / STEP END VIEW

### Please Note:

External 5' 6<sup>1/2</sup>"

Some areas of California are subject to a higher seismic load requirement - this can impact the installation type of the Plungie Max in these areas. Refer to the California engineering notes for more information.

External 20,

| Length      | External 20'    | Internal 19' 5" |
|-------------|-----------------|-----------------|
| Width       | External 10'    | Internal 9' 5"  |
| Height      | External 5' 6½" | Internal 5' 3"  |
| Volume      | 5,335 gal       |                 |
| Dry Weight  | 25,600 lbs      |                 |
| Bench Space | 46 sqft         |                 |
|             |                 |                 |