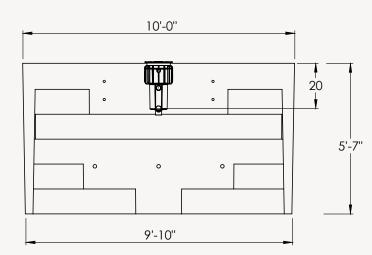

ffers 40 sq ft of bench space and plenty of room to have a great time with family and friends!

As one of our best-selling, the Plungie Max pre-cast pool can be installed in-ground, semi-recessed or above-ground to tie in seamlessly with the rest of your home!



View the Max online

### INCLUSIONS

- Highly engineered concrete pool shell
- High-performance ecoFinish interior coating
- Primary pool fittings pre-plumbed to shell including:
  - Multi-colored LED Light
  - Skimmer Box
  - 2 x pre-plumbed returns and 2x secondary suctions
- Hydrostatic valve
- Technical designs and pre-engineered specifications
- Our Plungie 10-year structural warranty
- Option to add equipment package including pump, chlorinator and filter

**AERIAL DIMENSIONS** 



SIDE VIEW



#### SKIMMER / STEP END VIEW



### Please Note:

External 5' 6<sup>1/2</sup>"

Some areas of California are subject to a higher seismic load requirement - this can impact the installation type of the Plungie Max in these areas. Refer to the California engineering notes for more information.

External 20,

| Length      | External 20'    | Internal 19' 5" |
|-------------|-----------------|-----------------|
| Width       | External 10'    | Internal 9' 5"  |
| Height      | External 5' 6½" | Internal 5' 3"  |
| Volume      | 5,335 gal       |                 |
| Dry Weight  | 25,600 lbs      |                 |
| Bench Space | 46 sqft         |                 |
|             |                 |                 |

External 10'



SKIMMER BOX



www.plungie.com/en-us 855 PLUNGIE (855-758-644)