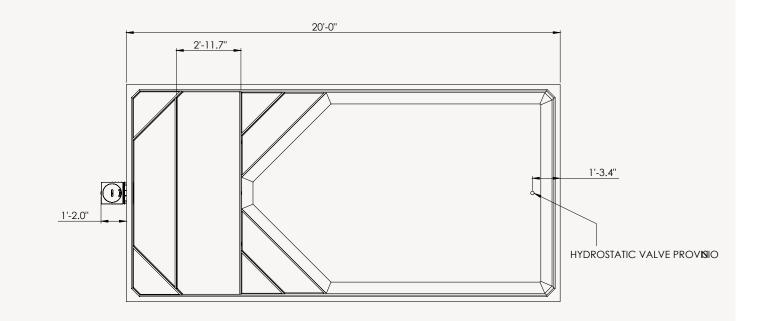

**AERIAL DIMENSIONS** 

SIDE VIEW

External 20,

| Length      | External 20'    | Internal 19' 5" |
|-------------|-----------------|-----------------|
| Width       | External 10'    | Internal 9' 5"  |
| Height      | External 5' 6½" | Internal 5' 3"  |
| Volume      | 5,335 gal       |                 |
| Dry Weight  | 25,600 lbs      |                 |
| Bench Space | 46 sqft         |                 |
|             |                 |                 |