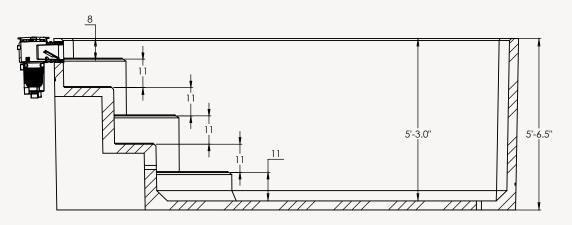

SIDE VIEW

**AERIAL DIMENSIONS** 

SKIMMER / STEP END VIEW

| Internal 14' 5" |
|-----------------|
| Internal 7' 5"  |
| Internal 5' 3"  |
|                 |
|                 |
|                 |

4

5