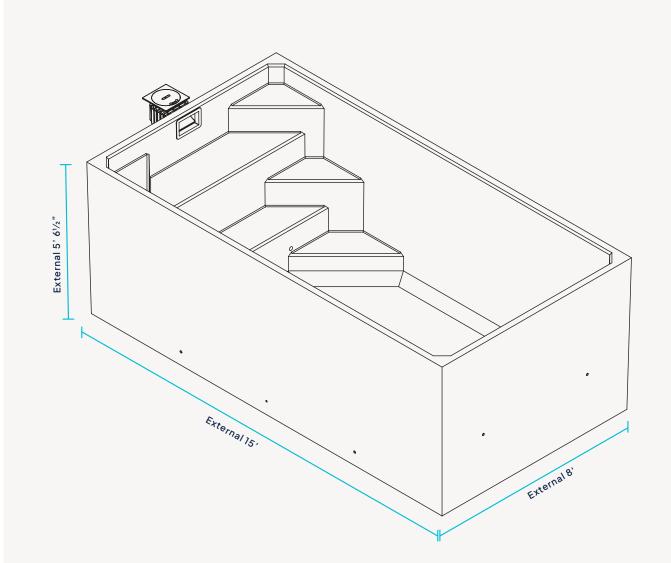

SIDE VIEW

**AERIAL DIMENSIONS** 

SKIMMER / STEP END VIEW

| Internal 14' 5" |
|-----------------|
| Internal 7' 5"  |
| Internal 5' 3"  |
|                 |
|                 |
|                 |

4

5