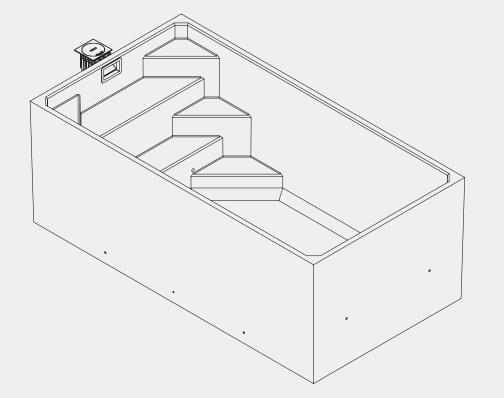

# **Plungie Original**

15' x 8'

The Plungie Original is our most popular precast concrete pool and has found its way into the backyards of many American homes.

Tried and tested, the the Plungie Original adds instant appeal to your home, encouraging you and your family to spend more time outdoors and enjoy a warm, sunny day! With more than 15 sq ft of bench space and a generous 15ft in length, the Plungie Original is nothing short of poolside perfection.

### **INCLUSIONS**

- Highly engineered concrete pool shell
- High-performance ecoFinish interior coating
- Primary pool fittings pre-plumbed to shell including:
  - Multi-coloured LED Light
  - Skimmer Box \_
  - $2 \times \text{pre-plumbed returns and } 2 \times$ \_ secondary suctions
- Hydrostatic valve
- Technical designs and pre-engineered specifications \_
- Our Plungie ten-year structural warranty
- Option to add equipment package including pump, chlorinator and filter

SIDE VIEW

**AERIAL DIMENSIONS** 

SKIMMER / STEP END VIEW

| Internal 14' 5" |
|-----------------|
| Internal 7' 5"  |
| Internal 5' 3"  |
|                 |
|                 |
|                 |

4

5