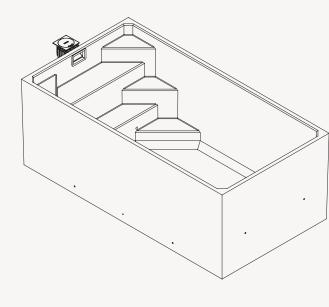

# **Plungie Original**

15' x 8'

The Plungie Original is our most popular precast concrete pool and has found its way into the backyards of many American homes.

Tried and tested, the the Plungie Original adds instant appeal to your home, encouraging you and your family to spend more time outdoors and enjoy a warm, sunny day! With more than 15 sq ft of bench space and a generous 15ft in length, the Plungie Original is nothing short of poolside perfection.

### **INCLUSIONS**

- Highly engineered concrete pool shell
- High-performance ecoFinish interior coating
- Primary pool fittings pre-plumbed to shell including:
  - Multi-coloured LED Light
  - Skimmer Box \_
  - $2 \times \text{pre-plumbed returns and } 2 \times$ \_ secondary suctions
- Hydrostatic valve
- Technical designs and pre-engineered specifications \_
- Our Plungie ten-year structural warranty
- Option to add equipment package including pump, chlorinator and filter

SIDE VIEW

**AERIAL DIMENSIONS** 

SKIMMER / STEP END VIEW

| Internal 14' 5" |
|-----------------|
| Internal 7' 5"  |
| Internal 5' 3"  |
|                 |
|                 |
|                 |

4

5