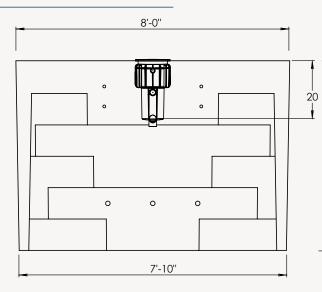

SIDE VIEW

**AERIAL DIMENSIONS** 

SKIMMER / STEP END VIEW

| Internal 14' 5" |
|-----------------|
| Internal 7' 5"  |
| Internal 5' 3"  |
|                 |
|                 |
|                 |

4

5

#### SKIMMER BOX

www.plungie.com 855 PLUNGIE (855-758-644)