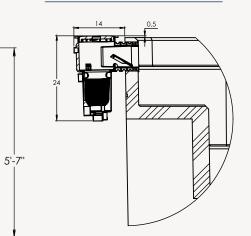

SIDE VIEW

**AERIAL DIMENSIONS** 

SKIMMER / STEP END VIEW

| Internal 14' 5" |
|-----------------|
| Internal 7' 5"  |
| Internal 5' 3"  |
|                 |
|                 |
|                 |

4

5

#### SKIMMER BOX

www.plungie.com 855 PLUNGIE (855-758-644)