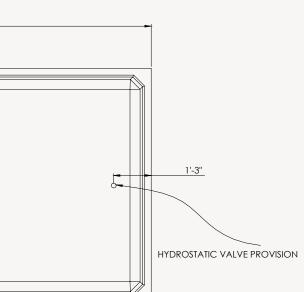

### **INCLUSIONS**

- Highly engineered concrete pool shell
- High-performance ecoFinish interior coating
- Primary pool fittings pre-plumbed to shell including:
  - Multi-coloured LED Light
  - Skimmer Box \_
  - $2 \times \text{pre-plumbed returns and } 2 \times$ \_ secondary suctions
- Hydrostatic valve
- Technical designs and pre-engineered specifications \_
- Our Plungie ten-year structural warranty
- Option to add equipment package including pump, chlorinator and filter