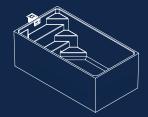

# Specifications Sheet Original

| Length      | External 15'    | Internal 14' 5" |
|-------------|-----------------|-----------------|
| Width       | External 8'     | Internal 7' 5"  |
| Height      | External 5' 6½" | Internal 5' 3"  |
| Volume      | 3,280 gal       |                 |
| Dry Weight  | 17,500 lbs      |                 |
| Bench Space | 22 sqft         |                 |

**AERIAL DIMENSIONS** 