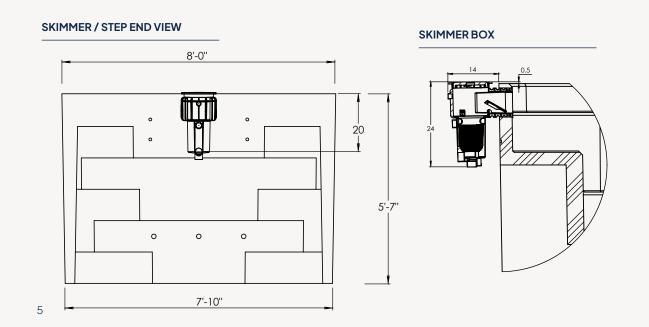

### **INCLUSIONS**

- Highly engineered concrete pool shell
- High-performance ecoFinish interior coating
- Primary pool fittings pre-plumbed to shell including:
  - Multi-colored LED Light
  - Skimmer Box
  - 2 x pre-plumbed returns and 2x secondary suctions
- Hydrostatic valve
- Technical designs and pre-engineered specifications
- Our Plungie 10 year structural warranty
- Option to add equipment package including pump, chlorinator and filter

# Specifications Sheet Original

| Length      | External 15'    | Internal 14' 5" |
|-------------|-----------------|-----------------|
| Width       | External 8'     | Internal 7' 5"  |
| Height      | External 5' 6½" | Internal 5' 3"  |
| Volume      | 3,280 gal       |                 |
| Dry Weight  | 17,500 lbs      |                 |
| Bench Space | 22 sqft         |                 |