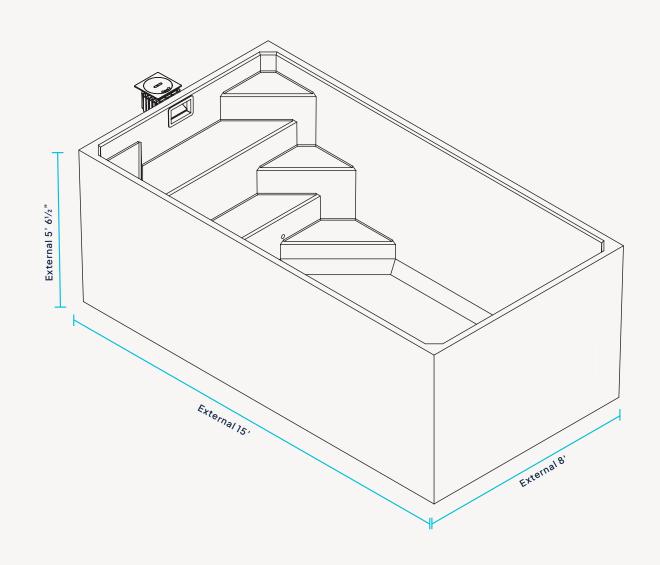

# Specifications Sheet Original

| Length      | External 15'    | Internal 14' 5" |
|-------------|-----------------|-----------------|
| Width       | External 8'     | Internal 7' 5"  |
| Height      | External 5' 6½" | Internal 5' 3"  |
| Volume      | 3,280 gal       |                 |
| Dry Weight  | 17,500 lbs      |                 |
| Bench Space | 22 sqft         |                 |

**AERIAL DIMENSIONS** 