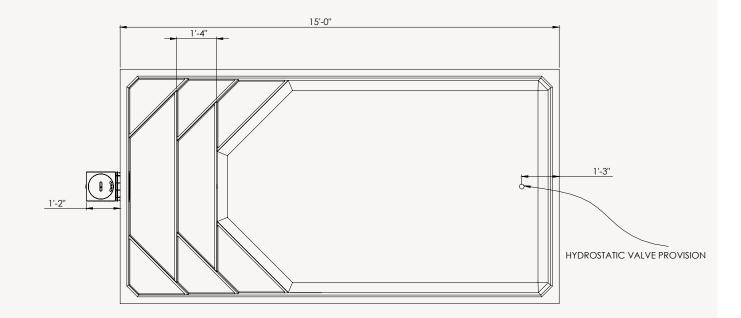

# Specifications Sheet Original

| Length      | External 15'    | Internal 14' 5" |
|-------------|-----------------|-----------------|
| Width       | External 8'     | Internal 7' 5"  |
| Height      | External 5' 6½" | Internal 5' 3"  |
| Volume      | 3,280 gal       |                 |
| Dry Weight  | 17,500 lbs      |                 |
| Bench Space | 22 sqft         |                 |

**AERIAL DIMENSIONS** 