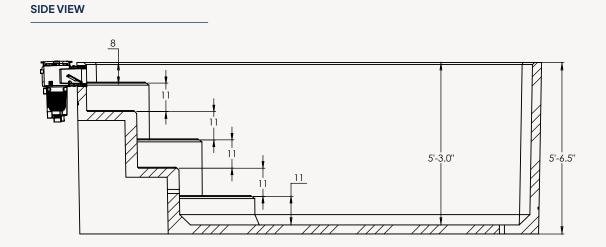

# Specifications Sheet Original

| Length      | External 15'    | Internal 14' 5" |
|-------------|-----------------|-----------------|
| Width       | External 8'     | Internal 7' 5"  |
| Height      | External 5' 6½" | Internal 5' 3"  |
| Volume      | 3,280 gal       |                 |
| Dry Weight  | 17,500 lbs      |                 |
| Bench Space | 22 sqft         |                 |